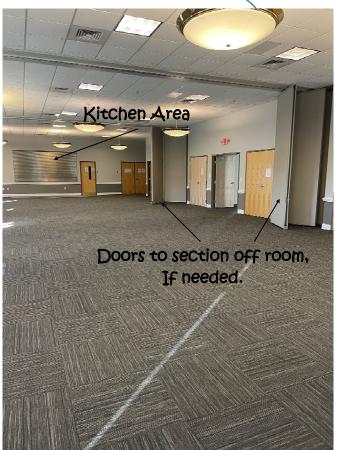

## **Prices**

Entire room with kitchen—\$1000 plus \$1000 refundable cleaning fee. Total of approximately 50 tables and 215 chairs for your use **Splitting of rooms only allowed Mon-Thu** Each section is \$400 to rent plus \$400 refundable cleaning fee... with or without the kitchen/kitchen use available first come first serve.

## Rules (see contract for complete list)

- \*Auditorium when fully open is 45x70 (3150 sq ft) \*Refundable Cleaning Fee required
- \*Proof of liability insurance required
- \*NO prorating for partial day