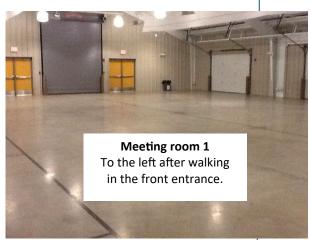

## **Prices**

**Classroom:** \$200 tables and chairs set up for 42 people

70"tv with video/internet hook up available Refundable cleaning fee—\$200

Meeting Room 1 (74x58—4500 sq ft) - \$700 Concession area facing room Drop down screen with projector Includes 45 tables, 225 white folding chairs Refundable cleaning fee—\$500