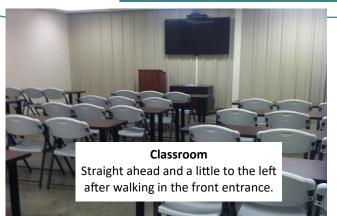

## **Prices**

**Classroom:** \$200 tables and chairs set up for 42 people

70"tv with video/internet hook up available Refundable cleaning fee—\$200

Meeting Room 1 (74x58—4500 sq ft) - \$700 Concession area facing room Drop down screen with projector Includes 45 tables, 225 white folding chairs Refundable cleaning fee—\$500