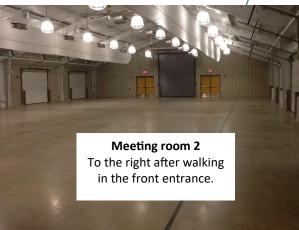

Meeting Room 2 (125x58—7500 sq ft) - \$1000 Concession area in lobby Drop down screen with projector Includes 70 tables, 330 white folding chairs Refundable cleaning fee—\$500

Entire Building: \$1500 - Includes Classroom, Meeting Room 1 and Meeting Room 2 Includes all table and chairs listed above Refundable cleaning fee—\$1000